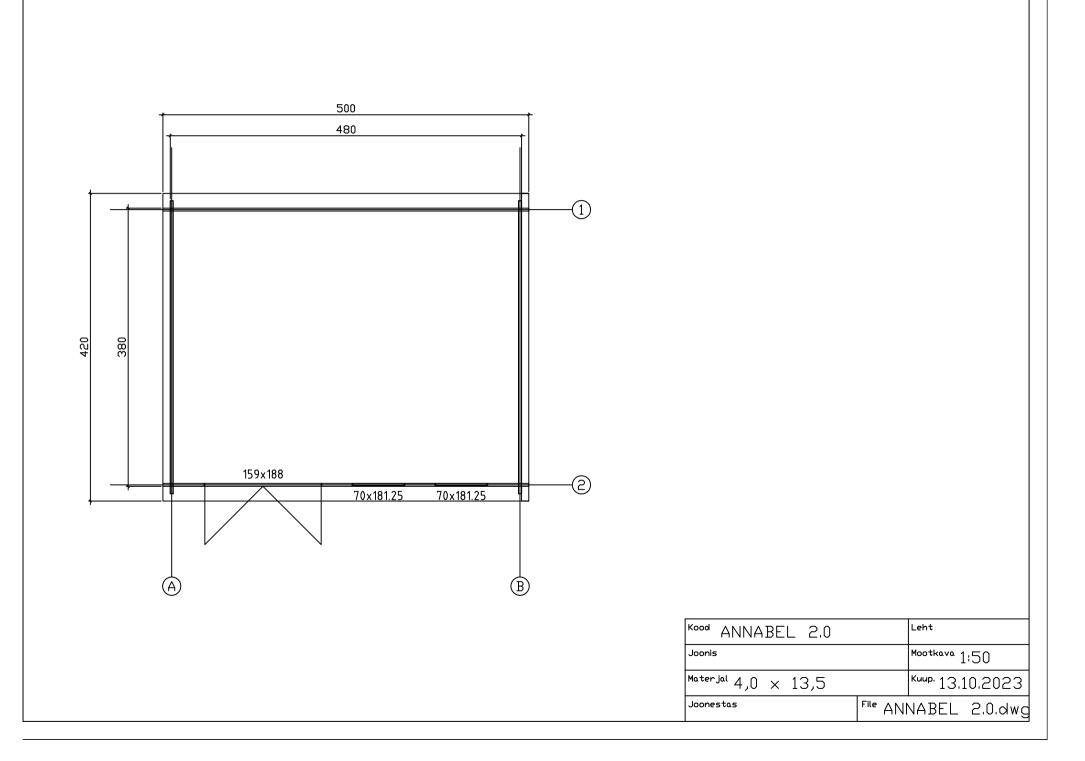

323,3

| Pos  | Joonis<br>ANNABEL 2.0                                |    |          | Pikkus<br>(cm) |
|------|------------------------------------------------------|----|----------|----------------|
| 001  |                                                      | 1  | 4x6.8    | 500            |
| 002  | 10 472 10<br>14 472                                  | 15 | 4x13.5   | 500            |
| 003  | 10 472 10<br>D 4                                     | 1  | 4x13.5   | 500            |
| 004  | 10 42.3                                              | 1  | 4x6.8    | 56.2           |
| 005  | 268.8 10                                             | 1  | 4x6.8    | 282.8          |
| 006  | 10 42.3                                              | 13 | 4x13.5   | 56.2           |
| 007  |                                                      | 26 | 4x13.5   | 41.3           |
| 008  | 42.3 10                                              | 13 | 4x13.5   | 56.3           |
| 009  | 10 472 10<br>Let                                     | 1  | 4x13.5   | 500            |
| 010  | 10 472 10<br>D 4                                     | 1  | 4x13.2   | 500            |
| 011  | 10 372 10<br>月 月 月                                   | 30 | 4x13.5   | 400            |
| 012  | 10 <u>372</u> 10                                     | 2  | 4x13.5   | 400            |
| 013  | 10 179.7                                             | 2  | 4x6.8    | 193.7          |
| PR1  | ۲۵ ۲۵ ۲۵<br>۲۵ ۲۶ ۲۵<br>۲۵ ۲۵ ۲۵<br>۲۰ ۲۵ ۲۵         | 5  | 4.3x14.5 | 500            |
|      | WINDOW 70×181.3                                      |    |          |                |
|      | DOOR 159x188                                         | 1  |          |                |
| 014  | 4 ROOF BOARDS/DACHBRETTER/VOLIGE                     |    |          | 420<br>420     |
| 015  | ROOF EDGE REINFORCEMENT/TRAUFENLEISTE/TASSEAU        | 2  | 2.6x3.2  | 500            |
| 016  | FASCIA BOARD/GIEBELBLENDE/PLANCHE DE RIVE (FACADE)   | 2  | 1.8×14.0 | 420            |
| 017  | 7 FASCIA BOARD/GIEBELBLENDE/PLANCHE DE RIVE (FACADE) |    |          | 503.6          |
| Kood | ANNABEL 2.0 Materjal File ANNABEL 2.0.dw             | 9  | Leht 1   | /1             |