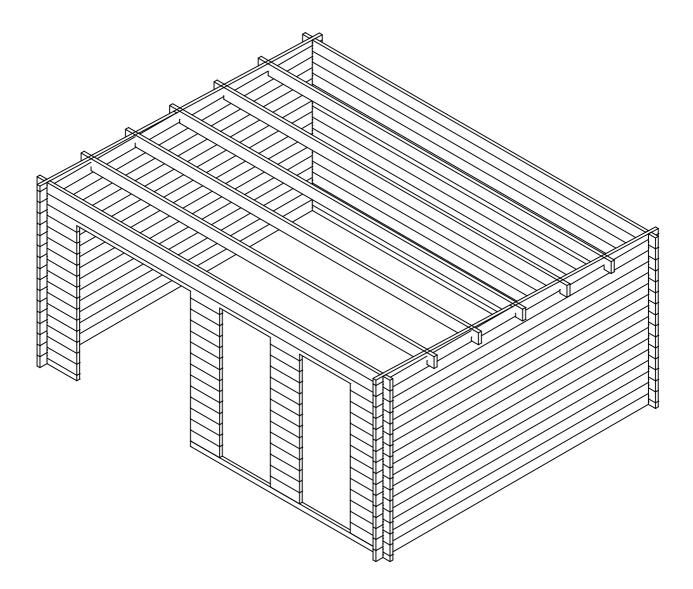

323,3

| Pos  | Joonis<br>ANNABEL 2.0                                |    |          | Pikkus<br>(cm) |
|------|------------------------------------------------------|----|----------|----------------|
| 001  |                                                      | 1  | 4x6.8    | 500            |
| 002  | 10 472 10<br>14 472                                  | 15 | 4x13.5   | 500            |
| 003  | 10 472 10<br>D 4                                     | 1  | 4x13.5   | 500            |
| 004  | 10 42.3                                              | 1  | 4x6.8    | 56.2           |
| 005  | 268.8 10                                             | 1  | 4x6.8    | 282.8          |
| 006  | 10 42.3                                              | 13 | 4x13.5   | 56.2           |
| 007  |                                                      | 26 | 4x13.5   | 41.3           |
| 008  | 42.3 10                                              | 13 | 4x13.5   | 56.3           |
| 009  | 10 472 10<br>Let                                     | 1  | 4x13.5   | 500            |
| 010  | 10 472 10<br>D 4                                     | 1  | 4x13.2   | 500            |
| 011  | 10 372 10<br>月 月 月                                   | 30 | 4x13.5   | 400            |
| 012  | 10 <u>372</u> 10                                     | 2  | 4x13.5   | 400            |
| 013  | 10 179.7                                             | 2  | 4x6.8    | 193.7          |
| PR1  | ۲۵ ۲۵ ۲۵<br>۲۵ ۲۶ ۲۵<br>۲۵ ۲۵ ۲۵<br>۲۰ ۲۵ ۲۵         | 5  | 4.3x14.5 | 500            |
|      | WINDOW 70×181.3                                      |    |          |                |
|      | DOOR 159x188                                         | 1  |          |                |
| 014  | 4 ROOF BOARDS/DACHBRETTER/VOLIGE                     |    |          | 420<br>420     |
| 015  | ROOF EDGE REINFORCEMENT/TRAUFENLEISTE/TASSEAU        | 2  | 2.6x3.2  | 500            |
| 016  | FASCIA BOARD/GIEBELBLENDE/PLANCHE DE RIVE (FACADE)   | 2  | 1.8×14.0 | 420            |
| 017  | 7 FASCIA BOARD/GIEBELBLENDE/PLANCHE DE RIVE (FACADE) |    |          | 503.6          |
| Kood | ANNABEL 2.0 Materjal File ANNABEL 2.0.dw             | 9  | Leht 1   | /1             |