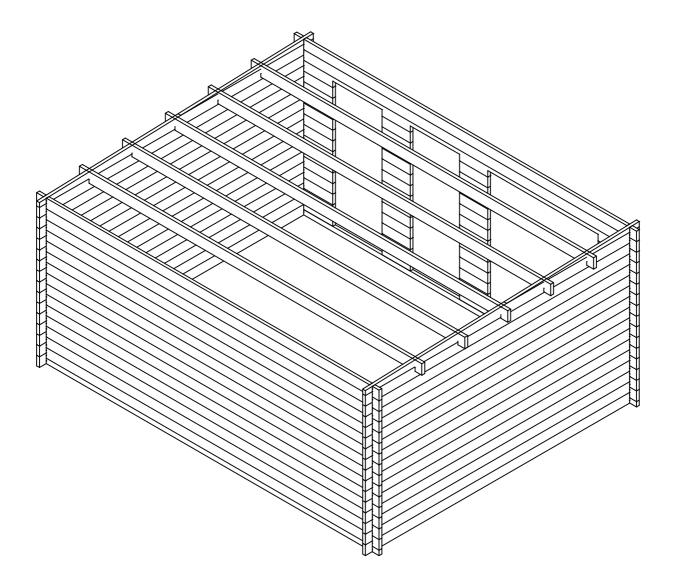

323,3

| Pos  | Joonis<br>ANNABEL 2.0                                |    |          | Pikkus<br>(cm) |
|------|------------------------------------------------------|----|----------|----------------|
| 001  |                                                      | 1  | 4x6.8    | 500            |
| 002  | 10 472 10<br>14 472                                  | 15 | 4x13.5   | 500            |
| 003  | 10 472 10<br>D 4                                     | 1  | 4x13.5   | 500            |
| 004  | 10 42.3                                              | 1  | 4x6.8    | 56.2           |
| 005  | 268.8 10                                             | 1  | 4x6.8    | 282.8          |
| 006  | 10 42.3                                              | 13 | 4x13.5   | 56.2           |
| 007  |                                                      | 26 | 4x13.5   | 41.3           |
| 008  | 42.3 10                                              | 13 | 4x13.5   | 56.3           |
| 009  | 10 472 10<br>Let                                     | 1  | 4x13.5   | 500            |
| 010  | 10 472 10<br>D 4                                     | 1  | 4x13.2   | 500            |
| 011  | 10 372 10<br>月 月 月                                   | 30 | 4x13.5   | 400            |
| 012  | 10 <u>372</u> 10                                     | 2  | 4x13.5   | 400            |
| 013  | 10 179.7                                             | 2  | 4x6.8    | 193.7          |
| PR1  | ۲۵ ۲۵ ۲۵<br>۲۵ ۲۶ ۲۵<br>۲۵ ۲۵ ۲۵<br>۲۰ ۲۵ ۲۵         | 5  | 4.3x14.5 | 500            |
|      | WINDOW 70×181.3                                      |    |          |                |
|      | DOOR 159x188                                         | 1  |          |                |
| 014  | 4 ROOF BOARDS/DACHBRETTER/VOLIGE                     |    |          | 420<br>420     |
| 015  | ROOF EDGE REINFORCEMENT/TRAUFENLEISTE/TASSEAU        | 2  | 2.6x3.2  | 500            |
| 016  | FASCIA BOARD/GIEBELBLENDE/PLANCHE DE RIVE (FACADE)   | 2  | 1.8×14.0 | 420            |
| 017  | 7 FASCIA BOARD/GIEBELBLENDE/PLANCHE DE RIVE (FACADE) |    |          | 503.6          |
| Kood | ANNABEL 2.0 Materjal File ANNABEL 2.0.dw             | 9  | Leht 1   | /1             |