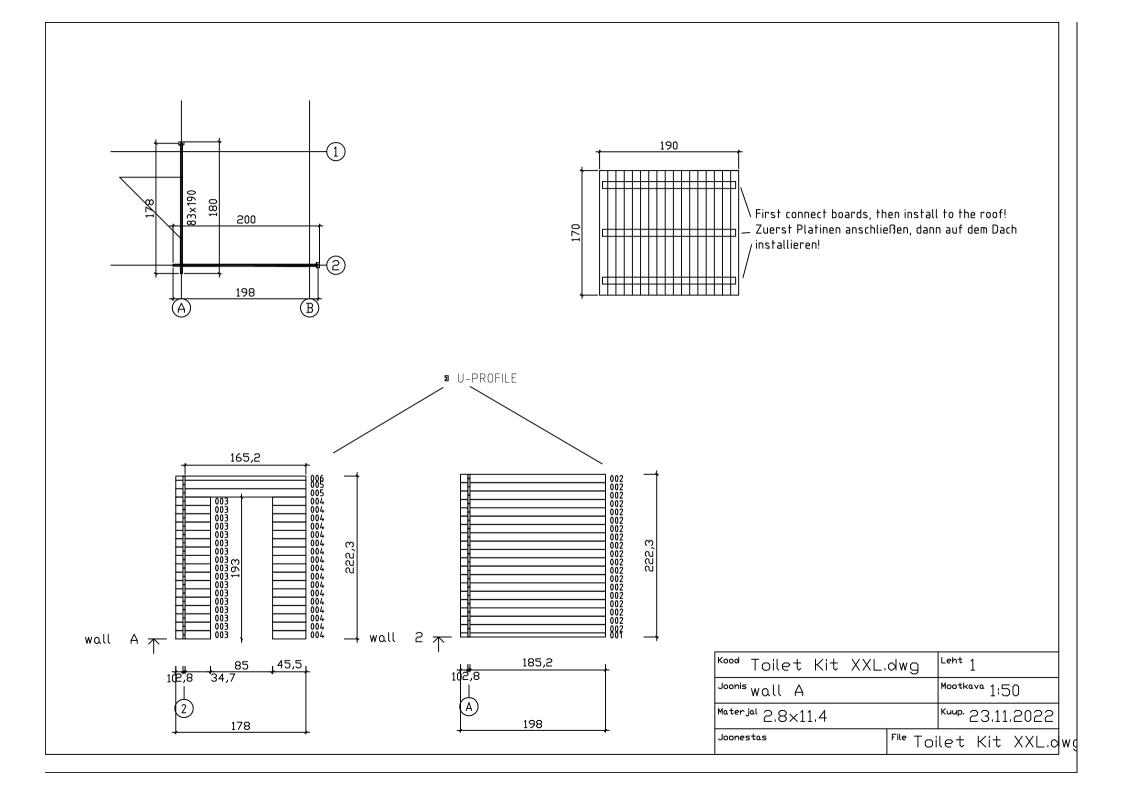

| Pos                                                    | Drawing<br>Toilet Kit XXL.dwg |  | Pcs      | Profile<br>(cm)      | Length<br>(cm) |
|--------------------------------------------------------|-------------------------------|--|----------|----------------------|----------------|
| 001                                                    | 10 185.2                      |  | 1        | 2.8x5.7              | 198            |
| 002                                                    | 10 185.2                      |  | 19       | 2.8×11.4             | 198            |
| 003                                                    | 10 34.7                       |  | 17       | 2.8×11.4             | 47.5           |
| 004                                                    |                               |  | 17       | 2.8×11.4             | 45.5           |
| 005                                                    | 10 165.2                      |  | 2        | 2.8×11.4             | 178            |
| 006                                                    | 10 165.2                      |  | 1        | 2.8x5.7              | 178            |
|                                                        | DOOR 83x190                   |  | 1        |                      |                |
| 006                                                    | ROOF BOARDS                   |  | 17<br>14 | 11.2×1.6<br>13.7×1.6 | 170<br>170     |
| 007                                                    | FOR ROOF                      |  | 3        | 1.8×7                | 180            |
| 008                                                    | MATERIAL TO THE WALL          |  | 2        | 2.6×3.2              | 185            |
| 009                                                    | MATERIAL TO THE WALL          |  | 2        | 2.6x3.2              | 162,5          |
| 010                                                    | U-PROFILE                     |  | 2        | 4.3×7.0              | 222.3          |
| Kood Toilet Kit XXL.dwg Materjal File Toilet Kit XXL.d |                               |  | gwk      | Leht 1               | /1             |