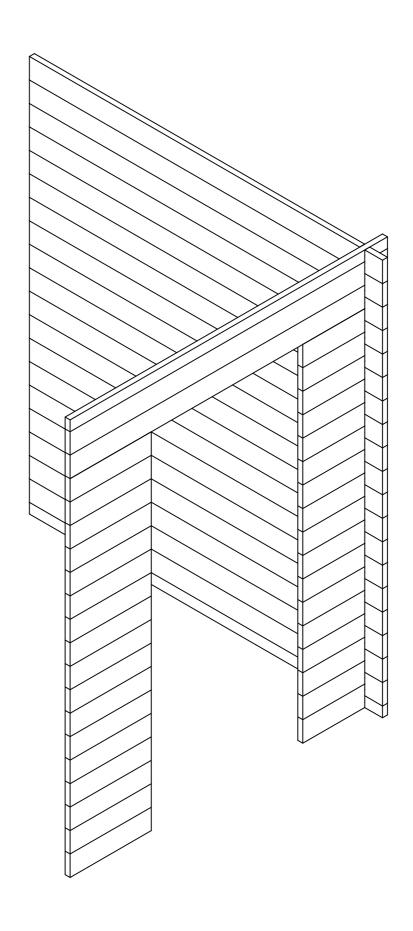

| Pos                                                    | Drawing<br>Toilet Kit XXL.dwg |  | Pcs      | Profile<br>(cm)      | Length<br>(cm) |
|--------------------------------------------------------|-------------------------------|--|----------|----------------------|----------------|
| 001                                                    | 10 185.2                      |  | 1        | 2.8x5.7              | 198            |
| 002                                                    | 10 185.2                      |  | 19       | 2.8×11.4             | 198            |
| 003                                                    | 10 34.7                       |  | 17       | 2.8×11.4             | 47.5           |
| 004                                                    |                               |  | 17       | 2.8×11.4             | 45.5           |
| 005                                                    | 10 165.2                      |  | 2        | 2.8×11.4             | 178            |
| 006                                                    | 10 165.2                      |  | 1        | 2.8x5.7              | 178            |
|                                                        | DOOR 83x190                   |  | 1        |                      |                |
| 006                                                    | ROOF BOARDS                   |  | 17<br>14 | 11.2×1.6<br>13.7×1.6 | 170<br>170     |
| 007                                                    | FOR ROOF                      |  | 3        | 1.8×7                | 180            |
| 008                                                    | MATERIAL TO THE WALL          |  | 2        | 2.6×3.2              | 185            |
| 009                                                    | MATERIAL TO THE WALL          |  | 2        | 2.6x3.2              | 162,5          |
| 010                                                    | U-PROFILE                     |  | 2        | 4.3×7.0              | 222.3          |
| Kood Toilet Kit XXL.dwg Materjal File Toilet Kit XXL.d |                               |  | gwk      | Leht 1               | /1             |