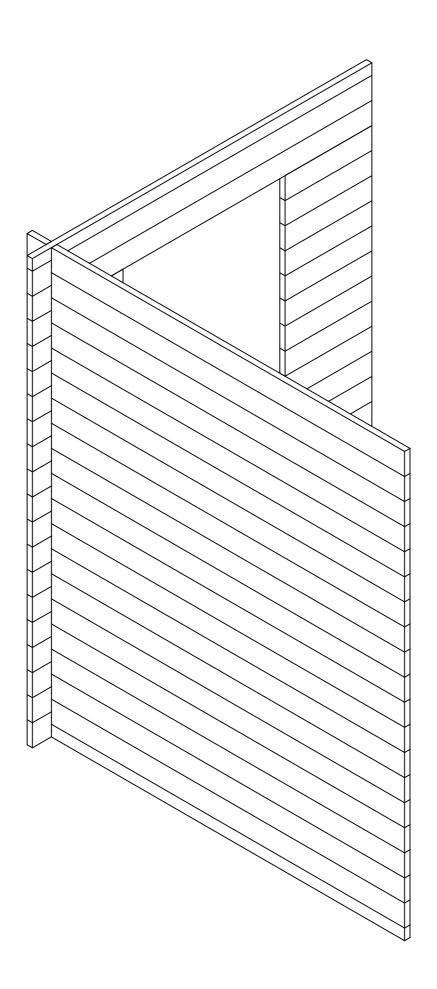

| Pos                                                    | Drawing<br>Toilet Kit XXL.dwg |  | Pcs      | Profile<br>(cm)      | Length<br>(cm) |
|--------------------------------------------------------|-------------------------------|--|----------|----------------------|----------------|
| 001                                                    | 10 185.2                      |  | 1        | 2.8x5.7              | 198            |
| 002                                                    | 10 185.2                      |  | 19       | 2.8×11.4             | 198            |
| 003                                                    | 10 34.7                       |  | 17       | 2.8×11.4             | 47.5           |
| 004                                                    |                               |  | 17       | 2.8×11.4             | 45.5           |
| 005                                                    | 10 165.2                      |  | 2        | 2.8×11.4             | 178            |
| 006                                                    | 10 165.2                      |  | 1        | 2.8x5.7              | 178            |
|                                                        | DOOR 83x190                   |  | 1        |                      |                |
| 006                                                    | ROOF BOARDS                   |  | 17<br>14 | 11.2×1.6<br>13.7×1.6 | 170<br>170     |
| 007                                                    | FOR ROOF                      |  | 3        | 1.8×7                | 180            |
| 008                                                    | MATERIAL TO THE WALL          |  | 2        | 2.6×3.2              | 185            |
| 009                                                    | MATERIAL TO THE WALL          |  | 2        | 2.6x3.2              | 162,5          |
| 010                                                    | U-PROFILE                     |  | 2        | 4.3×7.0              | 222.3          |
| Kood Toilet Kit XXL.dwg Materjal File Toilet Kit XXL.d |                               |  | gwk      | Leht 1               | /1             |